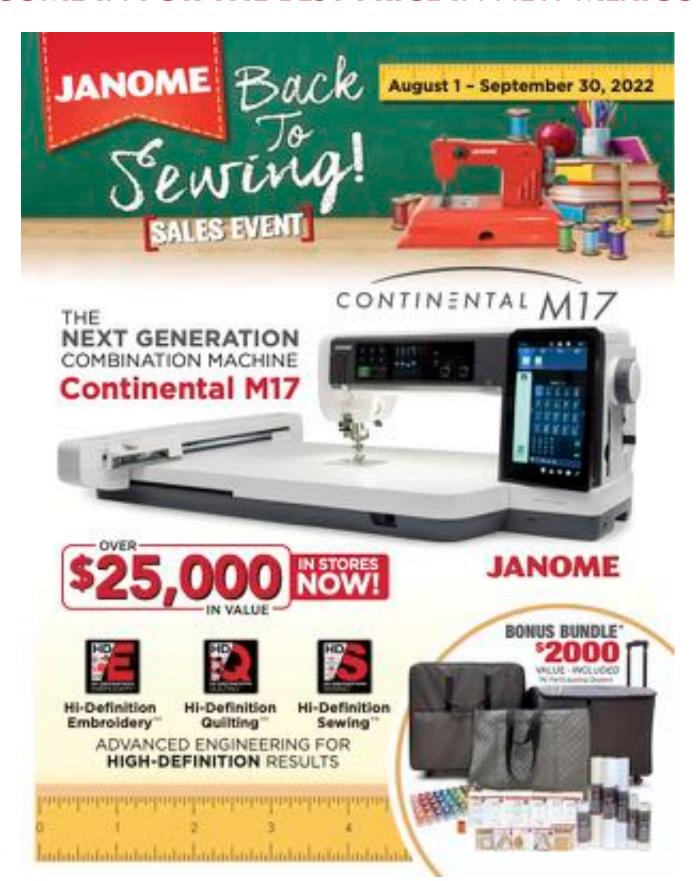

duction to quilting tools and supplies; opportunity to learn a variety of block patterns; and opportunity to make new friends and learn from one another.

Classes will be held from 1:00 - 4:00 PM. Cost per class is \$10 and members will need to provide their own sewing machine, project materials and supplies.

Just in time for Christmas, the November 5 class will be spent making a "Wrapped Star Pillow" quilt top (17-inch). Call the Westside Store at 505-897-6743 NO LATER THAN OCTOBER 21 to register (Payment can be made over the phone). Once fully registered, participants will receive the project instructions and supply list via email. Class will be limited to 15. See you November 5th!



## **PFAFF SPECIALS**





## **JANOME SPECIALS**

#### **COME IN FOR THE BEST PRICE IN NEW MEXICO!**



## **JANOME SPECIALS**



## **JANOME SPECIALS**



## **ELNA SPECIALS**



SEP 01 - SEP 30, 2022

# 0% FINANCING\*



#### ON PURCHASES OF \$3,500 OR MORE MADE WITH YOUR SEWING & MORE CREDIT CARD • 48 EQUAL MONTHLY PAYMENTS REQUIRED

\*Valid on single-receipt Elna America Product purchases exceeding \$3500 made with the Sewing and More Credit Card between 09/01/22 to 09/30/22. No interest will be charged on promo purchase and equal monthly payments are required equal to initial promo purchase amount divided equally by the number of months in the promo period until promo is paid in full. The equal monthly payment will be rounded to the next highest whole dollar and may be higher than the minimum payment that would be required if the purchase was a non-promotional purchase. Regular accoun