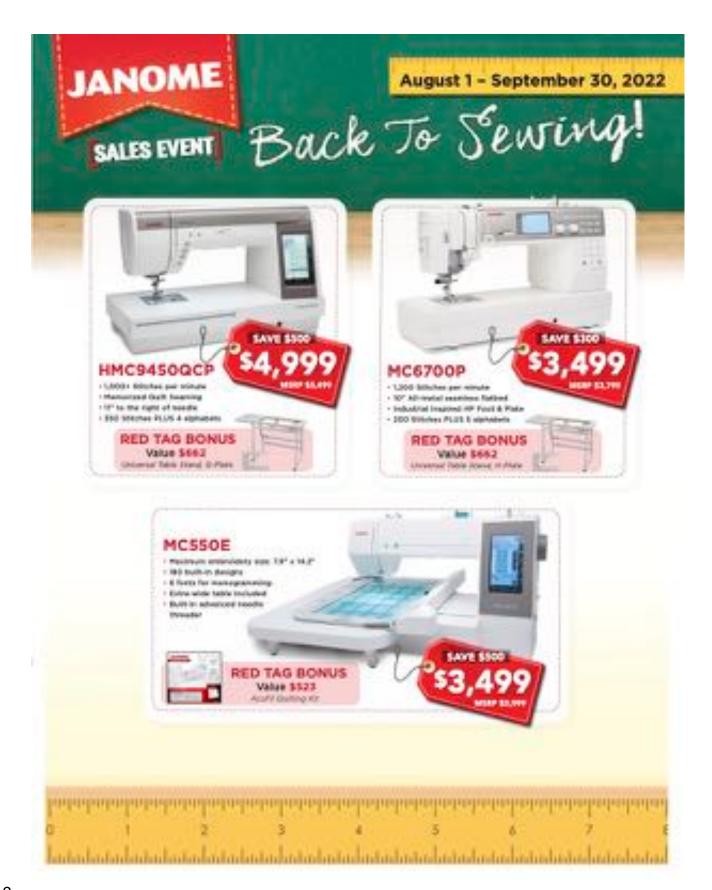

to learn a variety of block patterns; and opportunity to make new friends and learn from one another.

Classes will be held from 1:00 - 4:00 PM. Cost per class is \$10 and members will need to provide their own sewing machine, project materials and supplies.

Just in time for Christmas, the November 5 class will be spent making a "Wrapped Star Pillow" quilt top (17-inch). Call the Westside Store at 505-897-6743 NO LATER THAN OCTOBER 21 to register (Payment can be made over the phone). Once fully registered, participants will receive the project instructions and supply list via email. Class will be limited to 15. See you November 5th!



## **PFAFF SPECIALS**





## **JANOME SPECIALS**

#### **COME IN FOR THE BEST PRICE IN NEW MEXICO!**



## **JANOME SPECIALS**



## **JANOME SPECIALS**



## **ELNA SPECIALS**



SEP 01 - SEP 30, 2022

# 0% FINANCING\*



#### ON PURCHASES OF \$3,500 OR MORE MADE WITH YOUR SEWING & MORE CREDIT CARD • 48 EQUAL MONTHLY PAYMENTS REQUIRED

\*Valid on single-receipt Elna America Product purchases exceeding \$3500 made with the Sewing and More Credit Card between 09/01/22 to 09/30/22. No interest will be charged on promo purchase and equal monthly payments are required equal to initial promo purchase amount divided equally by the number of months in the promo period until promo is paid in full. The equal monthly payment will be rounded to the next highest whole dollar and may be higher than the minimum payment that would be required if the purchase was a non-promotional purchase. Regular account terms apply to nonpromotional purchases. For new a