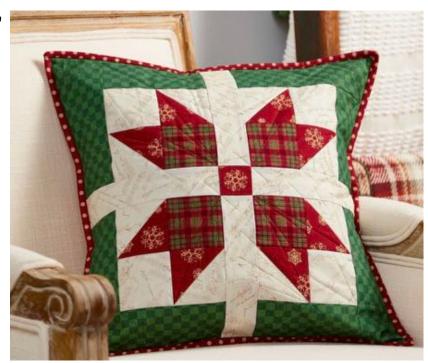

Classes will be held from 1:00 - 4:00 PM. Cost per class is \$10 and members will need to provide their own sewing machine, project materials and supplies.

Just in time for Christmas, the November 5 class will be spent making a "Wrapped Star Pillow" quilt top (17-inch). Call the Westside Store at 505-897-6743 NO LATER THAN OCTOBER 21 to register (Payment can be made over the phone). Once fully registered, participants will receive the project instructions and supply list via email. Class will be limited to 15. See you November 5th!