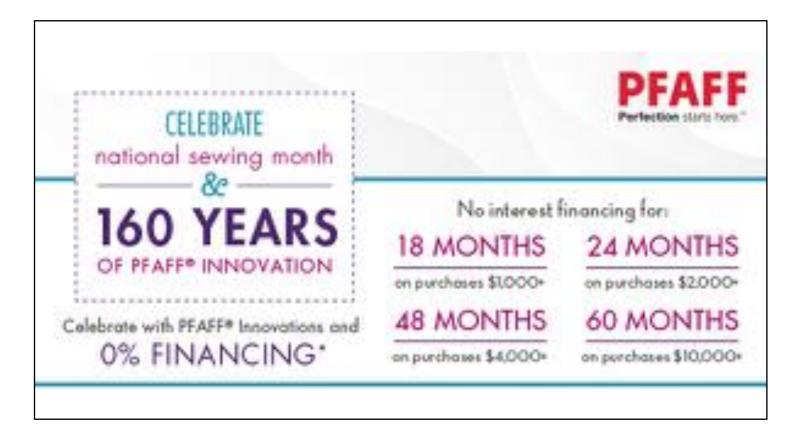

## **PFAFF SPECIALS**

# 0% FINANCING\*

#### ON PURCHASES OF \$3,500 OR MORE MADE WITH YOUR SEWING & MORE CREDIT CARD • 48 EQUAL MONTHLY PAYMENTS REQUIRED

\*Valid on single-receipt Elna America Product purchases exceeding \$3500 made with the Sewing and More Credit Card between 09/01/22 to 09/30/22. No interest will be charged on promo purchase and equal monthly payments are required equal to initial promo purchase amount divided equally by the number of months in the promo period until promo is paid in full. The equal monthly payment will be rounded to the next highest whole dollar and may be higher than the minimum payment that would be required if the purchase was a non-promotional purchase. Regular account terms apply to nonpromotional purchases. For new accounts: Purchase APR is 29.99%; Minimum Interest charge is \$2. Existing cardholders should see their credit card agreement for their applicable terms. Subject to credit approval.