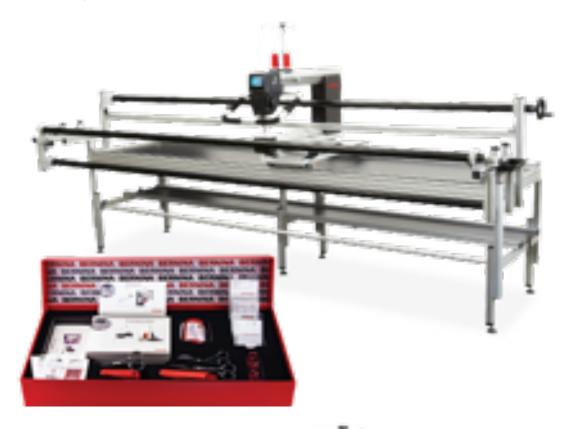

## **BERNINA LONGARM SPECIALS**

BERNINA Q24 LONGARM WITH FRAME

BERNINA Q16 OR Q20 SITDOWN LONGARM