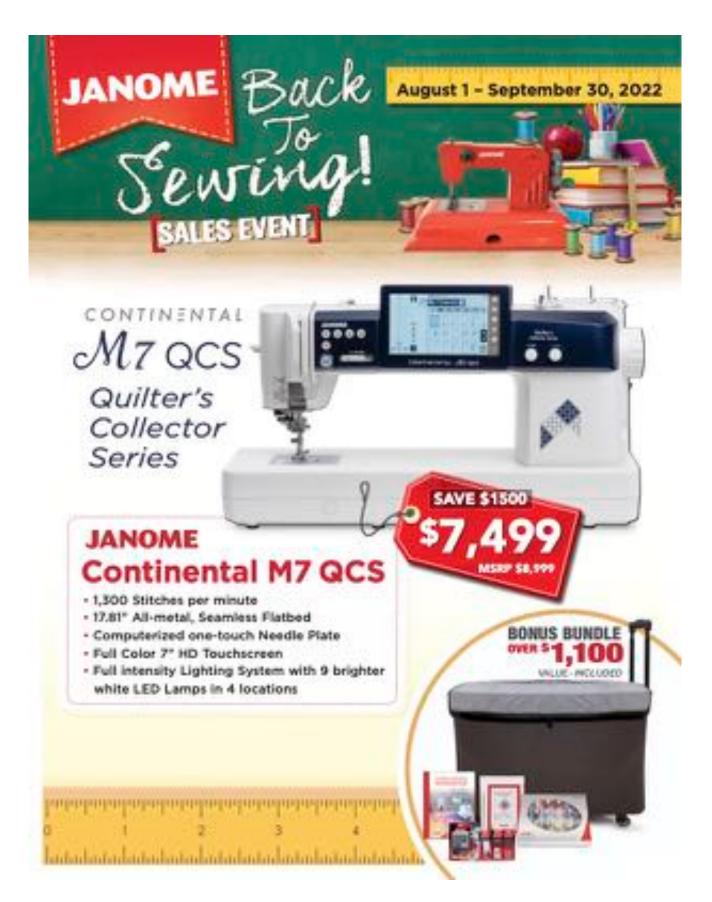

and supplies; opportunity to learn a variety of block patterns; and opportunity to make new friends and learn from one another.

Classes will be held from 1:00 - 4:00 PM. Cost per class is \$10 and members will need to provide their own sewing machine, project materials and supplies.

Just in time for Christmas, the November 5 class will be spent making a "Wrapped Star Pillow" quilt top (17-inch). Call the Westside Store at 505-897-6743 NO LATER THAN OCTOBER 21 to register (Payment can be made over the phone). Once fully registered, participants will receive the project instructions and supply list via email. Class will be limited to 15. See you November 5th!



## **PFAFF SPECIALS**





## **JANOME SPECIALS**

#### **COME IN FOR THE BEST PRICE IN NEW MEXICO!**



## **JANOME SPECIALS**



## **JANOME SPECIALS**



## **ELNA SPECIALS**



SEP 01 - SEP 30, 2022

# 0% FINANCING\*



#### ON PURCHASES OF \$3,500 OR MORE MADE WITH YOUR SEWING & MORE CREDIT CARD • 48 EQUAL MONTHLY PAYMENTS REQUIRED

\*Valid on single-receipt Elna America Product purchases exceeding \$3500 made with the Sewing and More Credit Card between 09/01/22 to 09/30/22. No interest will be charged on promo purchase and equal monthly payments are required equal to initial promo purchase amount divided equally by the number of months in the promo period until promo is paid in full. The equal monthly payment will be rounded to the next highest whole dollar and may be higher than the minimum payment that would be required if the purchase was a non-promotional purchase. Regular account terms apply to nonpromot